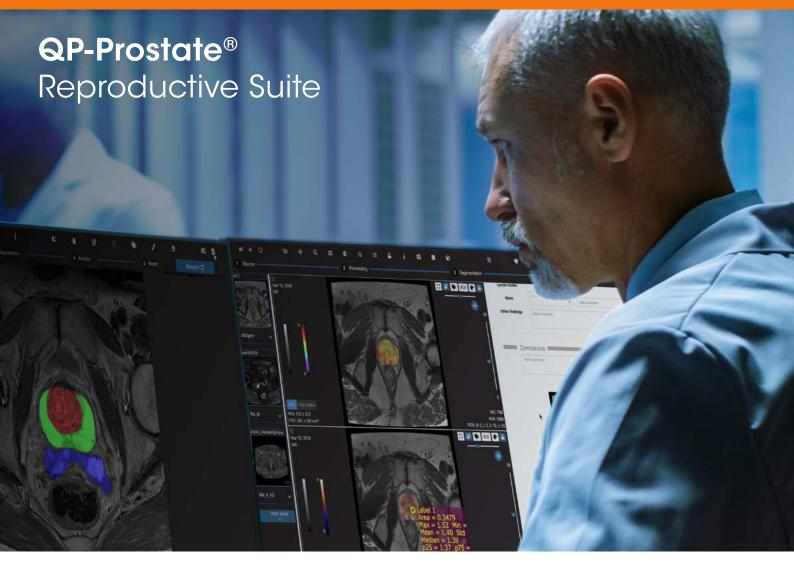

The QP-Prostate tool offers a fundamental change in analyzing prostate MRI exams by helping radiologists improve their workflow and support their accurate decision-making. The tool automates laborious tasks and generates quantitative information that can hardly be obtained by the human eye, providing clinical benefits and economic advantages. QP-Prostate follows PI-RADS V2.1 guidelines to complete and standardize prostate MRI reports.