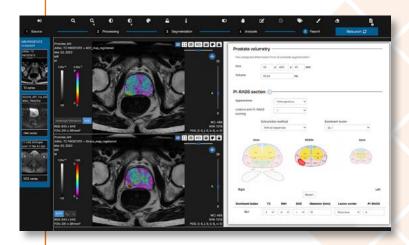

## Accurate diagnosis, effective reporting

Fueled by AI, the QP-Prostate tool is an innovative solution that offers standard structured reports with key images and quantitative imaging biomarkers for an improved patient diagnosis and monitoring.

Adding value to your practice, the solution supports the accuracy of PI-RADS scoring with quantitative imaging tools, generating objective, meaningful insights from prostate MRI exams.

#### PI-RADS V2.1 compliant

Structured reporting throughout your organization for more efficient clinical interpretation and planning.