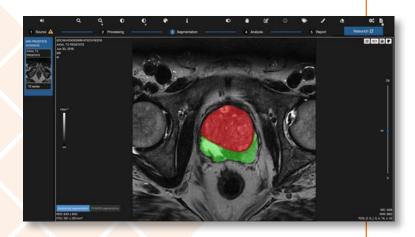

#### **Automated segmentation**

The tool automatically detects prostate anatomy to identify and segment each region, including transition & peripheral zones.